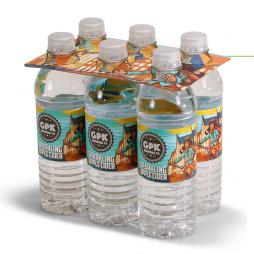

### **EnviroClip Bottles**

- Single-ply clip that provides a sustainable alternative with minimal material, and allows for operational efficiencies as a flat-blank, no-glue clip style
- Suitable for multiple bottle types, sizes and configurations, with a range of automated machinery
- Machinery range available as stand alone options as well as being part of our ClipCombo™ offering

### Consumer **Experience**

- Easy and comfortable to carry via the finger holes
- · Bottles are secured, but can be easily removed once ready to consume
- Space for brand, flavor and sustainability messaging