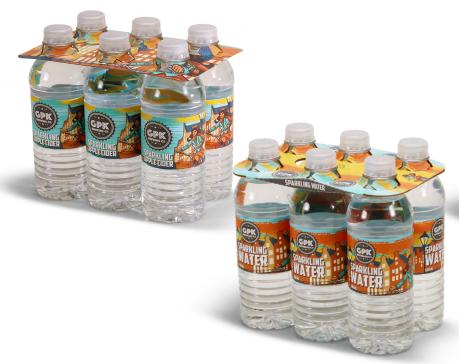

### **EnviroClip Bottles**

- Single-ply clip that provides a sustainable alternative with minimal material, and allows for operational efficiencies as a flat-blank, no-glue clip style
- Suitable for multiple bottle types, sizes and configurations, with a range of automated machinery
- Machinery range available as stand alone options as well as being part of our ClipCombo™ offering

### Consumer **Experience**

- Easy and comfortable to carry via the finger holes
- · Bottles are secured, but can be easily removed once ready to consume
- Space for brand, flavor and sustainability messaging