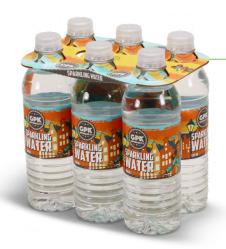

# **Enviro**Clip™ for PET bottles

### **EnviroClip Bottles**

- Single-ply clip that provides a sustainable alternative with minimal material, and allows for operational efficiencies as a flat-blank, no-glue clip style
- Suitable for multiple bottle types, sizes and configurations, with a range of automated machinery
- Machinery range available as stand alone options as well as being part of our ClipCombo™ offering