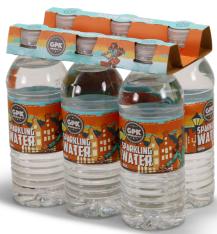

### **EnviroClip Bottles**

- Single-ply clip that provides a sustainable alternative with minimal material, and allows for operational efficiencies as a flat-blank, no-glue clip style
- Suitable for multiple bottle types, sizes and configurations, with a range of automated machinery
- Machinery range available as stand alone options as well as being part of our ClipCombo™ offering

### Consumer **Experience**

- Easy and comfortable to carry via the finger holes
- · Bottles are secured, but can be easily removed once ready to consume
- Space for brand, flavor and sustainability messaging