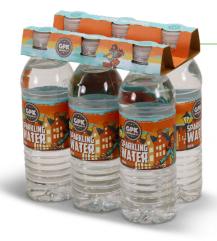

# **Enviro**Clip™ for PET bottles

### **EnviroClip Diamond**

- Clip that provides increased stability, resistance, and strength, as well as a comfortable and reliable carry experience
- Diamond shape allows the pack to feel more rigid, but also offers a unique billboard space for branded messaging or flavor call-outs
- Machinery option available