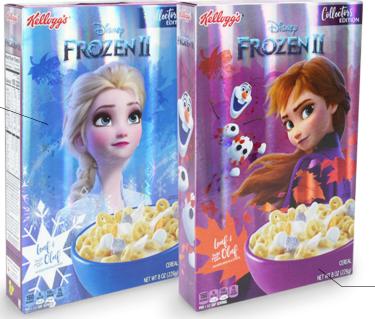

Holographic Metalized Polyester Film in the ripple pattern

GPI's 20 pt Coated Recycled Board (CRB)

## Kellogg's<sup>®</sup> brings excitement to the cereal aisle and demand among fans by enhancing the Disney's Frozen<sup>®</sup> 2 carton with holographic laminated board

Holographic Metalized Polyester Film in the ripple pattern was supplied by Spectratek and laminated to Graphic Packaging International's 20 pt Coated Recycled Board (CRB)

## **Solutions**

- **Holographic material** is available in a variety of patterns and Graphic Packaging developed prototypes with various options in order to select the best material for the design.
- **Opaque white ink**, printed in select areas, create depth. Graphics with opaque ink stand out, while background areas are printed with transparent inks, allowing the effect of the holographic film to shimmer through.
- **Two different display panels** create more shelf interest and giving the appearance of two different packages.

## Results

- The holographic material breaks up the reflected light into its spectral colors, creating movement on the shelf and grabbing the consumer's attention as they walk by.
- The result drives excitement in the cereal isle and new purchases to create top-line revenue growth.