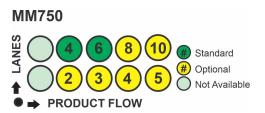

simple and repeatable

#### Time

30 minutes (format change) 45 minutes (product and format change)

#### **Specifications**

#### **Standard Machine Elevation**

41-3/8" +/- 2" (1050mm +/-50mm)

#### **Machine Weight**

Approx. 10,000 lbs (4500 kg)

# Air Requirements

80psi - 4 CFM (6 bar - 7 m<sup>3</sup>/h)

#### Electrical

400/460 VAC 50/60 Hz

#### **Main Drive Motors**

AC Gearmotor

#### **Package Closing System**

GPI Lock System

### **Ancillary Equipment**

Turner / Divider / Reject Units

### **Primary Container Size Ranges**

Bottles, glass and plastic Cans (2 piece and 3 piece) Cups, pharmaceuticals, aerosols, etc.

Diameter: 1.69" (43mm) to 2.95" (75mm) Height: 3.94" (100mm) to 11.02" (280mm)

#### **Pack Formats**

Standard: 2x2, 2x3 Optional 2x4, 2x5, 1x2, 1x3, 1x4. 1x5



## Pack Styles

Standard: Over the crown, Neck Through, Straight Wrap

Optional: Ad-panel, full tuck adpanel, bottle guard, handle wrap, top and bottom gussets on cans

#### Speed / Pitches

| Package | es Cans at sp | beeds up to: |
|---------|---------------|--------------|
| Pitch   | Line          | Surge        |
| 10"     | 180ppm        | 200ppm       |
| (standa | rd)           |              |
| 12 1/2" | 140ppm        | 160ppm       |
| 15"     | 105ppm        | 125ppm       |
|         |               |              |

# **Machine Footprint**





INSTALLED LENGTH BETWEEN CUSTOMER SUPPLIED CONVEYORS



Graphic Packaging International 1500 Riveredge Parkway NW, #100 Atlanta, GA 30328 +1 (770) 240-7200 Please visit our website at graphicpkg.com for more information.

© Copyright