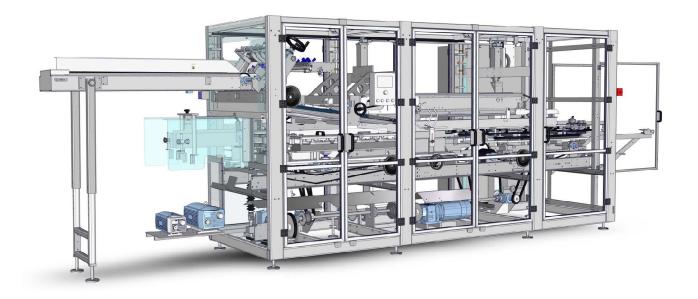

# MARKSMAN T750

Family of Basic Wrap Carton Packaging Systems

# MARKSMAN \*\*750

# Cans | Bottles | PET

The Marksman<sup>™</sup> 750 is a wrap forming machine for moderate speeds, packaging multiple diameters and heights of cans or glass and plastic bottles in basic over the crown or neck through wraps.