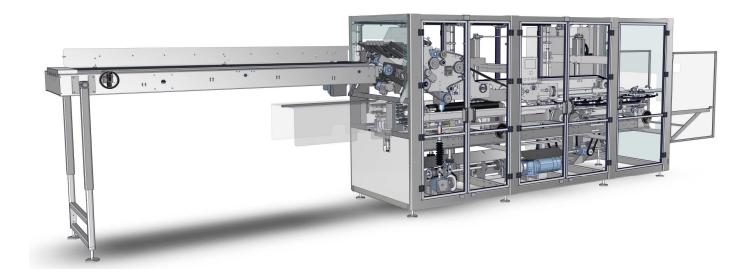

# MARKSMAN<sup>™</sup>750 HS

Cans

The Marksman<sup>™</sup>750HS is a dedicated can machine, targeted for small multiple can packs of 2x2, 2x3 and 1x3 formats. The base design is capable of running multiple can heights and with appropriate change parts can run multiple can diameters. The package capability includes top and bottom gussets on dual lane packs. The machine benefits from a top speed of 300 packs per minute and a small footprint.

# **Machine Footprint**