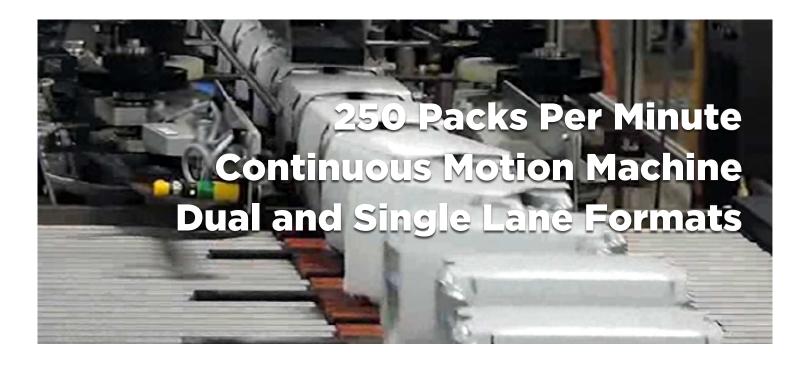

# MARKSMAN<sup>™</sup>750 HS

Cans

The Marksman<sup>™</sup>750HS is a dedicated can machine, targeted for small multiple can packs of 2x2, 2x3 and 1x3 formats. The base design is capable of running multiple can heights and with appropriate change parts can run multiple can diameters. The package capability includes top and bottom gussets on dual lane packs. The machine benefits from a top speed of 300 packs per minute and a small footprint.

# **Speed / Pitches**

| Operates at speeds up to: |        |        |
|---------------------------|--------|--------|
| Pitch                     | Line   | Surge  |
| 10"                       | 250ppm | 300ppm |
| 12.5"                     | 200ppm | 240ppm |