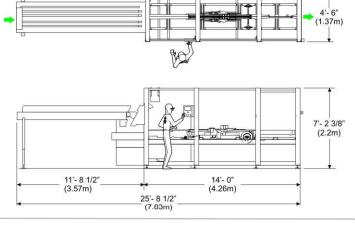

# **Machine Footprint**

# **Standard Machine Elevation**

41 3/8" +/-2" (1050mm +/-50mm)