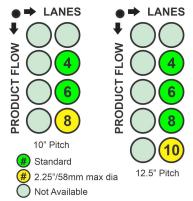

## Speed / Pitches

Operates at speeds up to 250 packs per minute subject to product and package configuration

| 1  | <u>۾</u> | $\circ$ | Pack |  |
|----|----------|---------|------|--|
| +, | Ο,       | O       | rack |  |

Pitch

| 1 10011 | LIIIC  | Juige   |
|---------|--------|---------|
| 10"     | 220ppm | 250 ppm |
|         |        |         |

Line

4, 6, 8, 10\* Pack

| Pitch | Line   | Surge   |
|-------|--------|---------|
| 12.5" | 180ppm | 200 ppm |