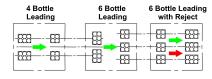

## **Pack Styles**

### Baskets:

Open, neck through, strap or fully enclosed, full protection with or without partitions, square, beveled or radius corners, pop-up handle and opening features

#### **Pack Formats**

2x2, 2x3, 2x4, 2x5