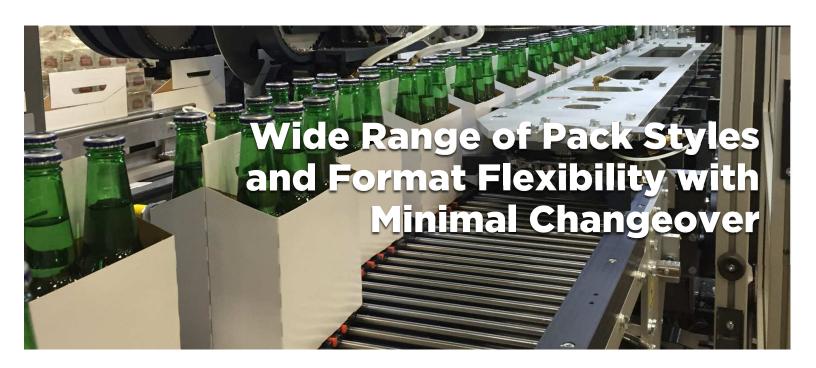

## **Pack Styles**

### Baskets:

Open, neck through, strap or fully enclosed, full protection with or without partitions, square, beveled or radius corners, pop-up handle and opening features