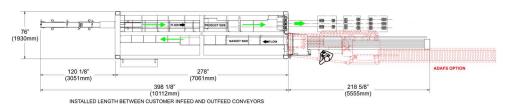

s per minute subject to product and package configuration

| 1  | <u>۾</u> | $\circ$ | Pack |  |
|----|----------|---------|------|--|
| +, | Ο,       | O       | rack |  |

Pitch

| 1 10011 | LIIIC  | Juige   |
|---------|--------|---------|
| 10"     | 220ppm | 250 ppm |
|         |        |         |

Line

4, 6, 8, 10\* Pack

| Pitch | Line   | Surge   |
|-------|--------|---------|
| 12.5" | 180ppm | 200 ppm |

## **Primary Container Size Ranges**

Bottles: Glass, PET and Aluminum

Diameter: 2" (51mm) to 2.75" (70mm) Height: 6" (152mm) to 13" (330mm)

#### Changeover

No-tool, quick and repeatable changeovers

#### Time

10 minutes format change only 36 minutes diameter and format change

#### **Pack Formats**

2x2, 2x3, 2x4, 2x5

## **AUTOFLEX 1500HSS**





# **Machine Footprint**