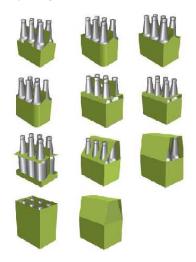

## **Pack Styles**

### Baskets:

Open, neck through, strap or fully enclosed, full protection with or without partitions, square, beveled or radius corners, pop-up handle and opening features