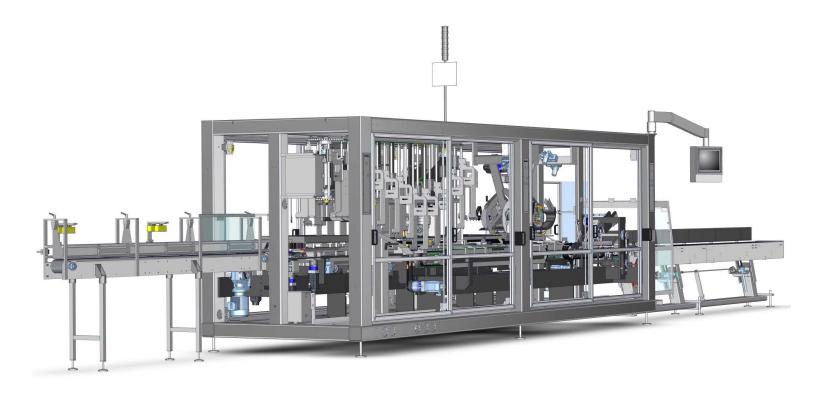

# Autoflex 1500HSS

High Speed Basket Packaging System

Surge

A compact, full servo high-speed lock base basket system with the ability to package a wide range of glass and PET bottle sizes and shapes in various pack formats and basket styles.

# **Machine Features**

#### Standard

- 10ft (3m) laned product infeed conveyor
- Starwheels and gripper
- 18ft (5.5m) carton magazine approx. 1,600 basket capacity
- · Segment wheel feeder
- Repitching system to achieve high pack throughput at reduced linear speeds
- Dual sided basket carousel provides a compact footprint
- IQ Tablet with changeover checklist with videos and complete parts manual
- · Automatic Prime and clean-out features
- GPI standard lock with extended compression chains
- Venturi vacuum generator
- Integrated turn/divide/reject system
- Automatic oil system with low-level alarm

# **Machine Footprint**