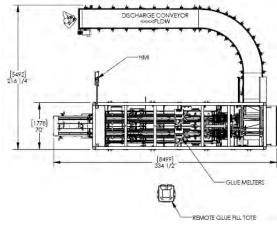

#### Air Requirements

- 80 psi clean/dry air supply required (equivalent to class 3 or better).
- CFM dependent on vacuum system specified.

Floor plan #1012573

Graphic Packaging International 975 3rd Street Southwest Crosby, MN 56441 (888) 800-6861