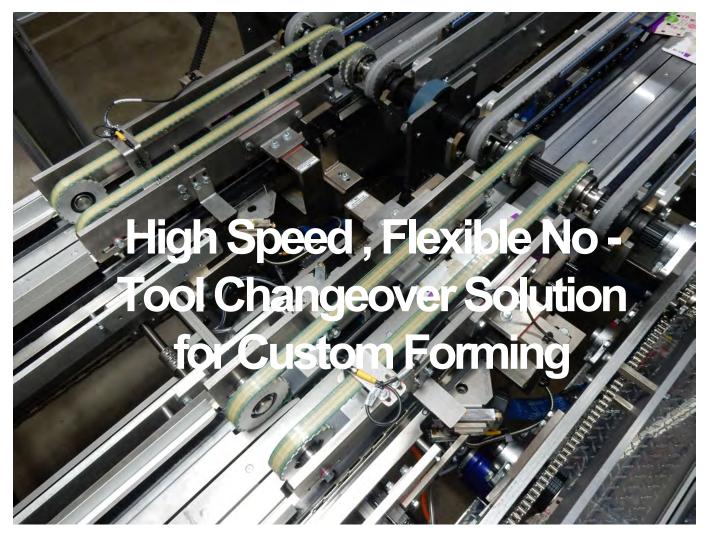

#### Machine Features (Standard)

- · Ergonomic dual four-foot powered magazine for flat carton blanks.
- Reciprocating feeder for reliable carton staging.
- Servo controlled for ease of adjustment.
- Tool less quick change plunger and cavity
- Hot melt glue system.
- No tool changeover
- Allen Bradley electrical package.
- Color touchscreen HMI and light tower for visual display of machine functions.
- Scales and dial indicators for accurate changeovers.
- · External Ethernet port for convenience.