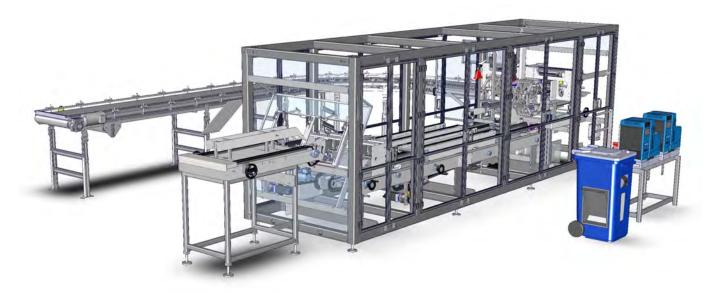

## PUNNET and TRAY FORMER

The Former is a flexible, high-speed, continuous motion machine designed to form cartons for hand or automatic top loading of product.

#### **Functional Design, Easy Access Construction**

- Heavy-duty hot rolled welded steel frame made from 4" square mechanical tubing with adjustable legs.
- Clear polycarbonate interlocking hinged quard doors.