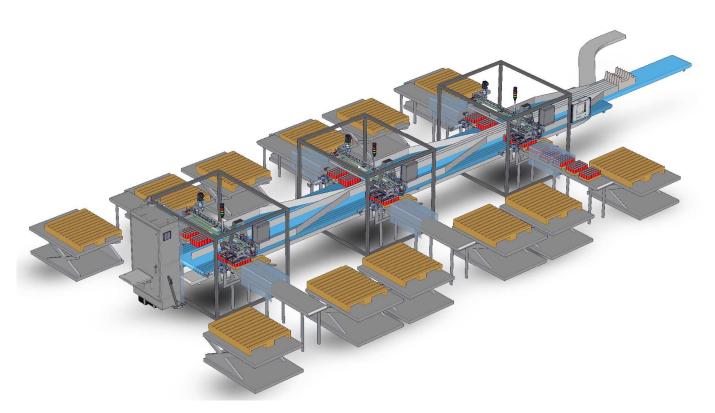

## VARIETY PACK MANUAL INFEED

The Variety Pack Manual Infeed is an economic way to manually depalletize and stage multiple flavors of beverage cans from loose filled trays and transfers cans to the downstream Graphic Packaging cartoner for multipacking. Graphic Packaging can be your single source for infeed system, downstream cartoner and packaging providing you with the most reliable packaging system.

### Functional Design, Easy Access Construction

- Heavy-duty sub-frame for mounting conveyors and can shuttles.
- Designed to be operated with up to six operators

#### **Machine Features (Standard)**

Manual depalletizing system:

- Six servo driven can shuttles with tooling.
- Six lane multi-diameter product guides.
- Tray return system
- Tool-less changeover
- · Low product sensors
- · Controlled by HMI

#### **Machine Features (Optional)**

- Dual pallet scissor lifts at each depalletization cell
- Can bypass system
- Customizable solutions