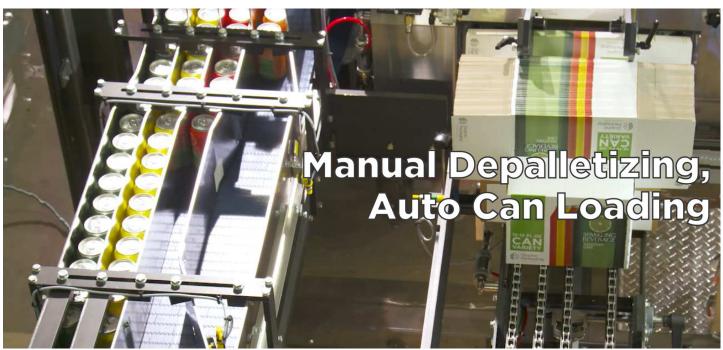

## VARIETY PACK MANUAL INFEED

The Variety Pack Manual Infeed is an economic way to manually depalletize and stage multiple flavors of beverage cans from loose filled trays and transfers cans to the downstream Graphic Packaging cartoner for multipacking. Graphic Packaging can be your single source for infeed system, downstream cartoner and packaging providing you with the most reliable packaging system.

#### **Machine Features (Standard)**

Manual depalletizing system:

- Six servo driven can shuttles with tooling.
- Six lane multi-diameter product guides.
- Tray return system
- Tool-less changeover
- · Low product sensors
- · Controlled by HMI