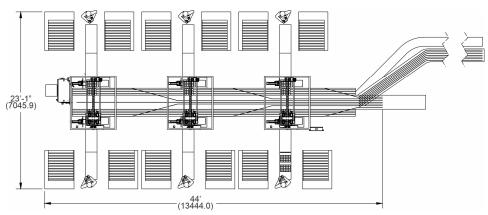

#### Machine Footprint

4 X 6 - 24 PACK

Graphic Packaging International 1500 Riveredge Parkway NW, #100 Atlanta, GA 30328 +1 (770) 240-7200 Please visit our website at graphicpkg.com for more information.