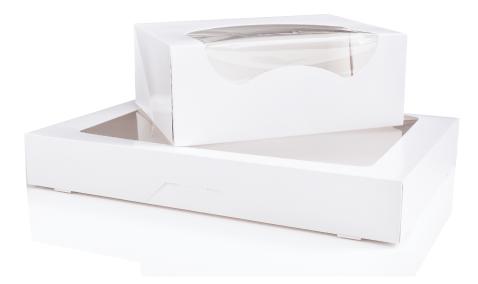

## **Bakery Packaging**

Bakery packaging is an ideal way to box and display your freshly baked items. We provide the most popular shapes and sizes for common bakery offerings, making it easy for you to find the right package for your product. If you are looking to replace a current plastic container, our windowed boxes can provide the visibility to see the product while stacking nicely on the shelf. Our white and kraft paperboard can also convey the right message and brand image, from a clean look to a more natural feel.

### **Donut, Pie, and Cake Boxes**

FCFW-021

#### **DONUT WHITE 12 COUNT**

Case Qty: 100 Case Weight: 15.0 lbs Case Cube: 1.04 **Case Dimensions:** 16.38x11.13x9.88 **Item Dimensions:** 9.00x7.00x3.50 Ti/Hi: 10x8

FCFU-025

#### **DONUT KRAFT 12 COUNT**

Case Qty: 100 Case Weight: 25.0 lbs Case Cube: 1.54 **Case Dimensions:** 19.38x12.63x10.88 Item Dimensions: 10.25x8.00x4.00 Ti/Hi: 10x6

FCFW-502