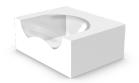

### **Donut, Pie, and Cake Boxes**

FCFW-021

#### **DONUT WHITE 12 COUNT**

Case Qty: 100 Case Weight: 15.0 lbs Case Cube: 1.04 **Case Dimensions:** 16.38x11.13x9.88 **Item Dimensions:** 9.00x7.00x3.50 Ti/Hi: 10x8

FCFU-025

#### **DONUT WHITE 12 COUNT**

Case Qty: 100 Case Weight: 21.0 lbs Case Cube: 1.54 **Case Dimensions:** 19.38x12.63x10.88 **Item Dimensions:** 10.25x8.00x4.00 **Ti/Hi:** 9x6

FCFW-505

#### DONUT WHITE 12 COUNT FLAT

Case Qty: 100 Case Weight: 28.0 lbs Case Cube: 2.61 **Case Dimensions:** 17.88x14.63x17.25 **Item Dimensions:** 16.00x12.00x2.25 Ti/Hi: 6x4

FCFW-500