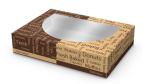

### **Donut, Pie, and Cake Boxes**

FCFW-021

#### **DONUT KRAFT 12 COUNT**

Case Qty: 100 Case Weight: 25.0 lbs Case Cube: 1.54 **Case Dimensions:** 19.38x12.63x10.88 Item Dimensions: 10.25x8.00x4.00 Ti/Hi: 10x6

FCFW-502

#### **DONUT KRAFT 6 COUNT**

Case Qty: 100 Case Weight: 12.0 lbs Case Cube: 0.79 **Case Dimensions:** 12.13x11.38x9.88 **Item Dimensions:** 9.00x4.00x3.50 Ti/Hi: 16x6