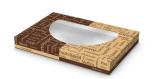

## **Bakery Packaging**

Bakery packaging is an ideal way to box and display your freshly baked items. We provide the most popular shapes and sizes for common bakery offerings, making it easy for you to find the right package for your product. If you are looking to replace a current plastic container, our windowed boxes can provide the visibility to see the product while stacking nicely on the shelf. Our white and kraft paperboard can also convey the right message and brand image, from a clean look to a more natural feel.

### **Donut, Pie, and Cake Boxes**

FCFW-021