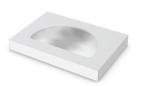

## **Bakery Packaging**

Bakery packaging is an ideal way to box and display your freshly baked items. We provide the most popular shapes and sizes for common bakery offerings, making it easy for you to find the right package for your product. If you are looking to replace a current plastic container, our windowed boxes can provide the visibility to see the product while stacking nicely on the shelf. Our white and kraft paperboard can also convey the right message and brand image, from a clean look to a more natural feel.

### **Donut, Pie, and Cake Boxes**

FCFW-021