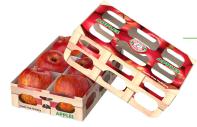

# **Punnet Trays**

Available for either manual or automated filling, this recyclable tray is the sustainable alternative to plastic punnet trays.