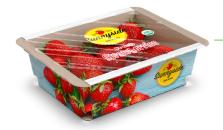

#### Clamshells

Ideal for packing berries, small tomatoes, and mushrooms indoors or in the field, with a patented locking feature that allows for closing with one hand in a single motion.