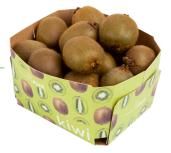

#### **Produce Cartons**

High-strength design ideal for when automation is not in place. Suitable for tree fruit, stone fruit, grapes and kiwi. Eliminates the need for belly bands, and brand and bar code labels.