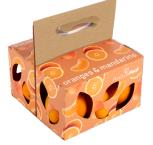

## **Produce Baskets**

Manual carton setup with an option for two internal cells (variety pack); handle stands naturally or folds completely for merchandising and transport.