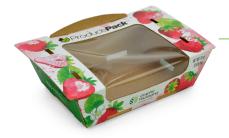

#### Clamshells

Ideal for packing berries, small tomatoes, and mushrooms indoors or in the field, with a patented locking feature that allows for closing with one hand in a single motion.