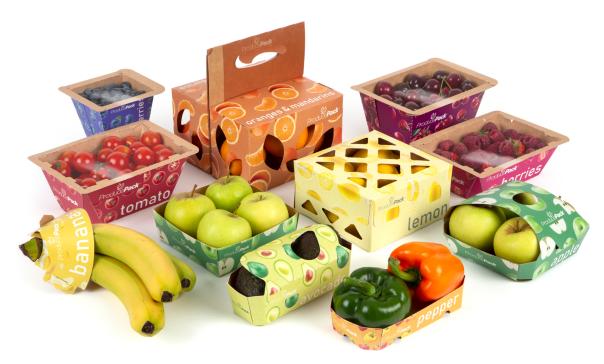

ProducePack™ is a range of innovative paperboard packaging designed for fresh fruit and vegetables.

Visually appealing, user-friendly packs bring recyclable paperboard and high-quality printed graphics into the fresh produce aisle to enhance your brand image and your consumer's experience.

# **Punnet Trays**

Available for either manual or automated filling, this recyclable tray is the sustainable alternative to plastic punnet trays.

#### **Produce Cartons**

High-strength design ideal for when automation is not in place. Suitable for tree fruit, stone fruit, grapes and kiwi. Eliminates the need for belly bands, and brand and bar code labels.

#### Clamshells

Ideal for packing berries, small tomatoes, and mushrooms indoors or in the field, with a patented locking feature that allows for closing with one hand in a single motion.

## **Produce Baskets**

Manual carton setup with an option for two internal cells (variety pack); handle stands naturally or folds completely for merchandising and transport.

#### **Formed Nested Cartons**

Sized to fit standard DRC trays, these cartons provide excellent product visibility in an easy-carry format.

# **Formed Nested Trays**

Unique eight-sided structure with option for handle. Features full range of print and substrates.

### **Enclosed Cartons**

Available with machine or handclosed options in the 1# - 4# size range.

© 2024 Graphic Packaging International, LLC. All Rights Reserved.