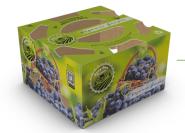

## **Produce Baskets**

Manual carton setup with an option for two internal cells (variety pack); handle stands naturally or folds completely for merchandising and transport.