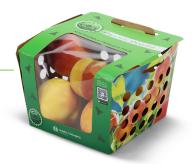

#### **Produce Cartons**

High-strength design ideal for when automation is not in place. Suitable for tree fruit, stone fruit, grapes and kiwi. Eliminates the need for belly bands, and brand and bar code labels.