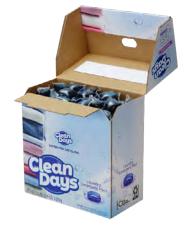

# CleanClose™ Detergent Pod Packaging for Retail

CleanClose™ detergent pod packaging is now available in a shelf-ready format that easily replaces plastic pouches. Incorporating both child-resistant and tamper-evident features, these packages can accommodate the most popular retail counts and deliver outstanding graphics and branding to meet your unique expectations.

#### **Functional**

- Tamper-evident and child-resistant features
- The two-piece slip case design delivers flexibility for consumer use
- The flip-top design has a one-piece hinged lid

- Full print customization capability
- Choice of paperboards
- Sized to fit a range of pod counts

#### Commercialization

- 12-month leadtime for new packaging machinery
- Hand packing available for testing