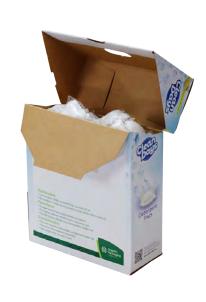

# CleanClose™ Detergent Pod Packaging for Retail

CleanClose™ detergent pod packaging is now available in a shelf-ready format that easily replaces plastic pouches. Incorporating both child-resistant and tamper-evident features, these packages can accommodate the most popular retail counts and deliver outstanding graphics and branding to meet your unique expectations.

#### **Functional**

- Tamper-evident and child-resistant features
- The two-piece slip case design delivers flexibility for consumer use
- The flip-top design has a one-piece hinged lid

- Full print customization capability
- Choice of paperboards
- Sized to fit a range of pod counts