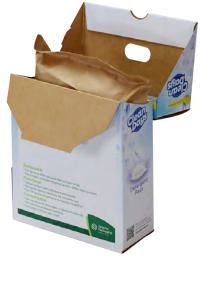

# CleanClose™ Detergent Pod Packaging for Retail

CleanClose™ detergent pod packaging is now available in a shelf-ready format that easily replaces plastic pouches. Incorporating both child-resistant and tamper-evident features, these packages can accommodate the most popular retail counts and deliver outstanding graphics and branding to meet your unique expectations.

#### **Functional**

- Tamper-evident and child-resistant features
- The two-piece slip case design delivers flexibility for consumer use
- The flip-top design has a one-piece hinged lid

- Full print customization capability
- Choice of paperboards
- Sized to fit a range of pod counts