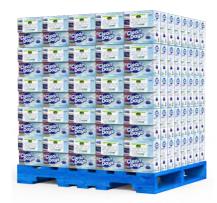

# CleanClose™ Detergent Pod Packaging for Club Stores

CleanClose™ recyclable paperboard pod packaging is available in formats designed for the Club Store channel, offering a child-resistant\* and tamper-resistant alternative to large plastic pouches and pails.

Each carton can hold 100 or more pods and is able to handle up to 400lbs of compression. This self-palletizing club store format allows over 10% more products to be packed per pallet

versus traditional packaging.

#### **Efficient**

- Self-palletizing
- Up to 400lb load compression
- 10%+ more product per pallet than traditional alternatives