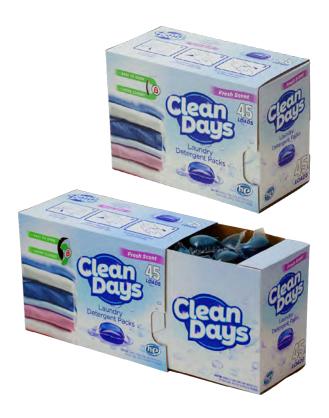

# CleanClose™ Detergent Pod Packaging for Club Stores

CleanClose™ recyclable paperboard pod packaging is available in formats designed for the Club Store channel, offering a child-resistant\* and tamper-resistant alternative to large plastic pouches and pails.

Each carton can hold 100 or more pods and is able to handle up to 400lbs of compression. This self-palletizing club store format allows over 10% more products to be packed per pallet

versus traditional packaging.