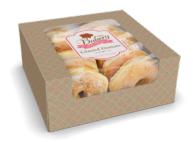

### Pastry/Brownie **Boxes**

- Available in white and kraft colors
- 12ct white, 6/12ct kraft
- Case quantity 100 cartons