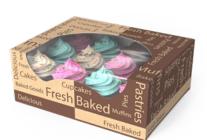

er windows for product identification can be added to the package to help consumers with product identification and integrity

## **Bakery Packaging Portfolio**



#### **Cookie Boxes**

- Available in white and kraft colors
- 12ct white. 6/12ct kraft
- Case quantity 100 cartons



#### **Cake Boxes**

- Available in white and kraft colors
- 9/10" rounds and sheet sizes including 1/4, 1/2 and full
- Case quantity 50 to 100 cartons



#### **Donut Boxes**

- · Available in white and kraft colors
- 12ct white. 6/12ct kraft
- Case quantity 100 cartons



#### **Pie Boxes**

- White finish with large view window
- Dimensions 10" x 10" x 2.5"
- Case quantity 100 cartons



## Muffin/Cupcake **Boxes**

- Available in white and kraft colors
- 12ct white. 6/12ct kraft
- Case quantity 100 cartons



### Pastry/Brownie **Boxes**

- Available in white and kraft colors
- 12ct white, 6/12ct kraft
- Case quantity 100 cartons

## Available paperboard grades for bakery packaging

- Uncoated, 100% recycled paperboard (URB)
- 100% recycled paperboard (CRB)
- White, wood-based paperboard (SBS)

© 2025 Graphic Packaging International, LLC. All Rights Reserved.