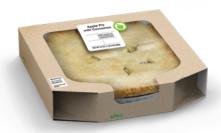

#### **Pie Boxes**

- White finish with large view window
- Dimensions 10" x 10" x 2.5"
- Case quantity 100 cartons