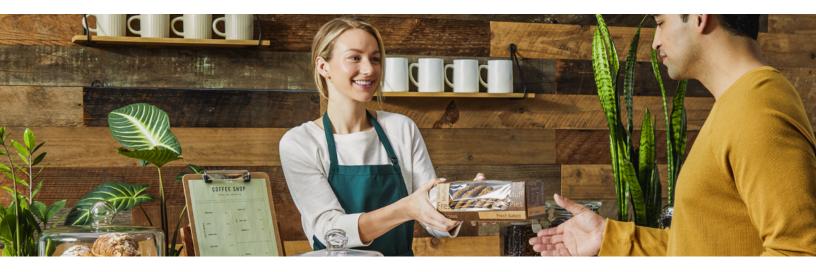

Our full range of product options provides a sustainable solution that can help support plastic reduction goals. If you are looking to replace a current plastic container, our windowed boxes can provide the visibility to see the product while stacking nicely on the shelf.

We offer white and kraft paperboard options, allowing you to convey different messages and brand images, from a clean look to a more natural feel. Our boxes combine quality with functionality, providing a positive packaging experience for bakery employees, co-manufacturers, and shoppers.

# Consumer Experience

- Provides an attractive, high-end presentation of your baked goods
- Durable structure performs well when carrying from shelf to destination
- Features such as locks for security and larger windows for product identification can be added to the package to help consumers with product identification and integrity