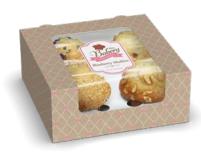

## Muffin/Cupcake **Boxes**

- Available in white and kraft colors
- 12ct white. 6/12ct kraft
- Case quantity 100 cartons